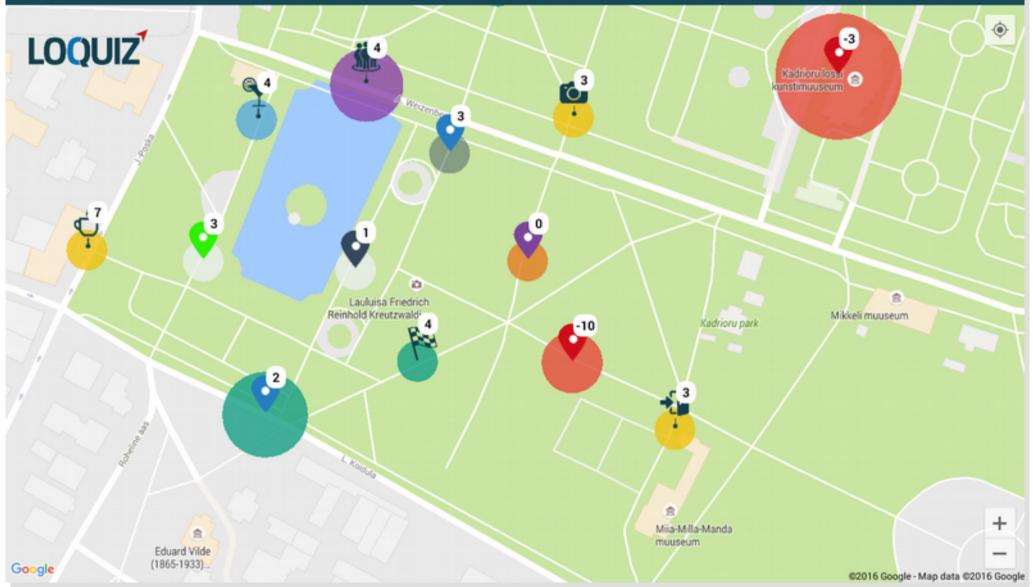

### 5 GAME TYPES

22:48

5\* 11) Teamwork task - you need all the helping hands, flexibility and wits.

# **ROGAIN &**

= Koko Ø 99:13