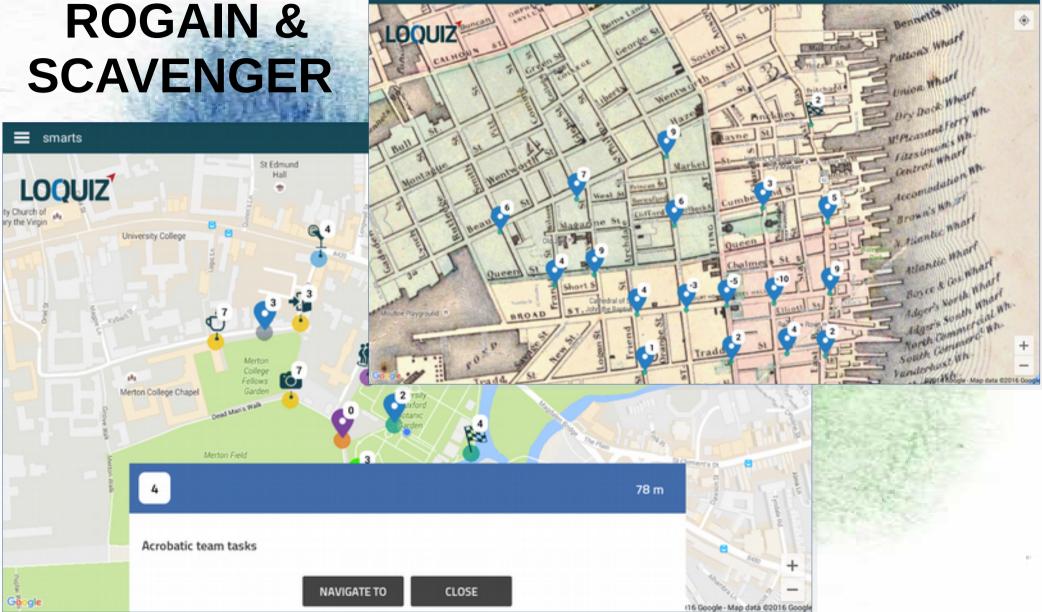

|                |
|                           | В   | 1916 + 8             |                              |                |
| AND COLORADOR             | С   | 1982 - sales reven   | ue growth % last year        |                |
|                           |     |                      |                              | ок             |
|                           |     |                      |                              |                |
|                           |     |                      |                              |                |
|                           |     |                      |                              |                |
| No. and the second second |     |                      |                              |                |

# **ROGAIN &**



= Koko Ø 99:13







### Request your account today: www.loquiz.com