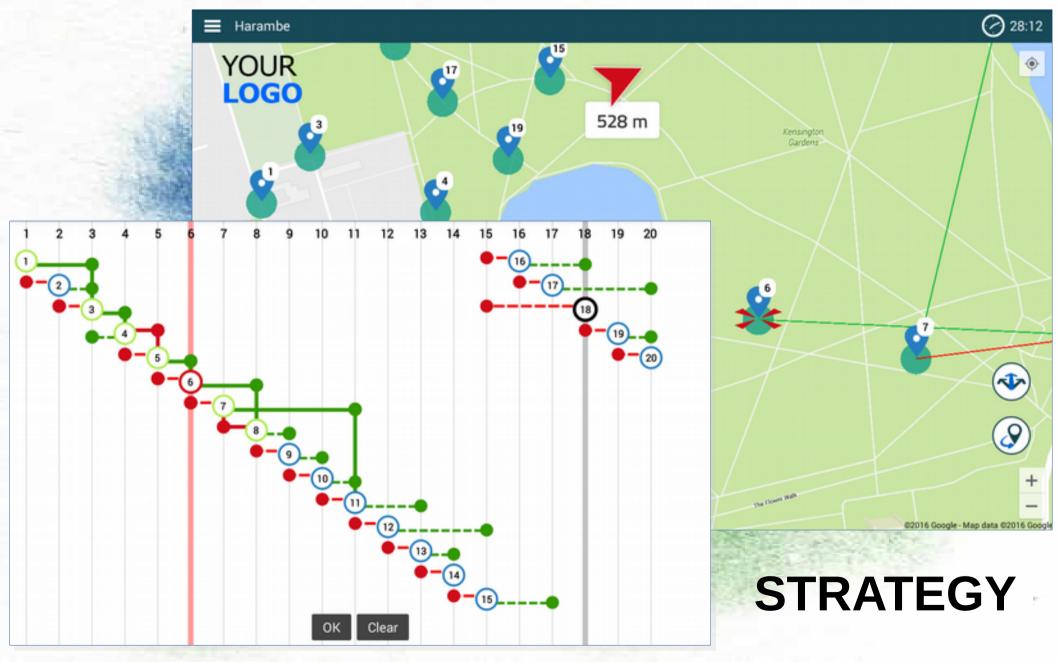

|
|                           | В   | 1916 + 8             |                              |                |
| AND COLORADOR             | С   | 1982 - sales reven   | ue growth % last year        |                |
|                           |     |                      |                              | ок             |
|                           |     |                      |                              |                |
|                           |     |                      |                              |                |
|                           |     |                      |                              |                |
| No. and the second second |     |                      |                              |                |

# **ROGAIN &**



= Koko Ø 99:13







### Request your account today: www.loquiz.com