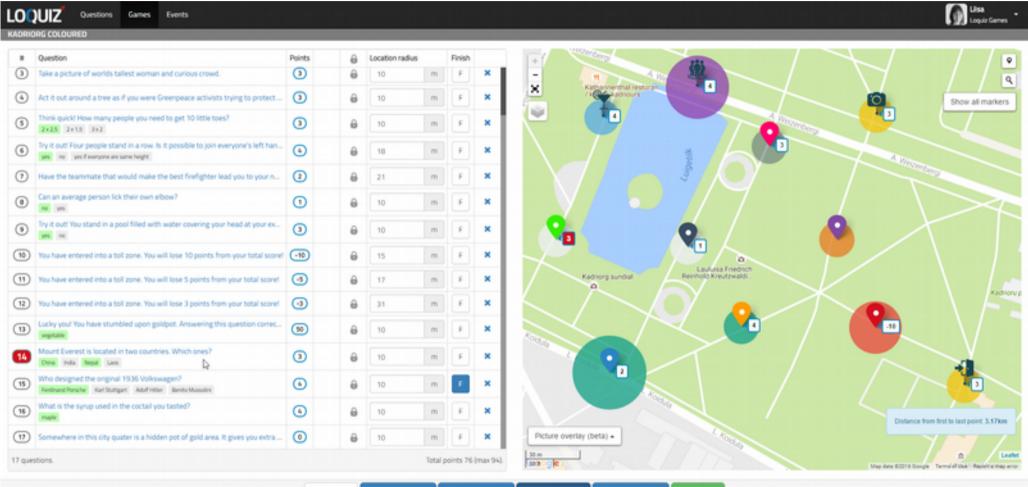

## Clone, change and use these questions and games for different clients, events and locations!

1. GAME TYPE 2. QUESTIONS 3. LOCATIONS 4. CONFIGURE

CANCEL

URE 5. SAVE

### 5 GAME TYPES

22:48

5\* 11) Teamwork task - you need all the helping hands, flexibility and wits.