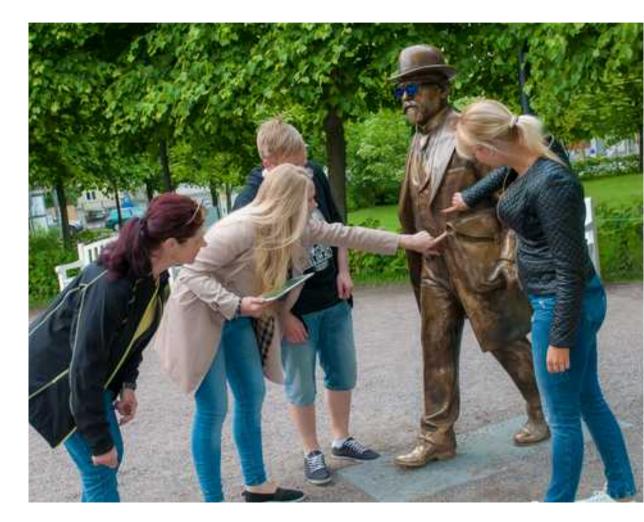

## Team games on smart devices enable people to...

- solve tasks with the whole team and get to know more about each other in a fun way
- notice details in surroundings indoor and outdoor
- get to know more about the locations
- be physically active during team training sessions or corporate gatherings
- make training sessions interactive and easy to sum up
- feel engaged in a meaningful way with the content

#### 3 4:51

Try it out! Four people. Tallest, Tall, Short and Shortest. Tallest puts hand on Shortest knee. Short grabs Tallest left hand. Tall leans same legs knee against Shortest left knee what doesn't have hand on it and grabs with opposite hand Shorts same hand. How many right hands are left free?